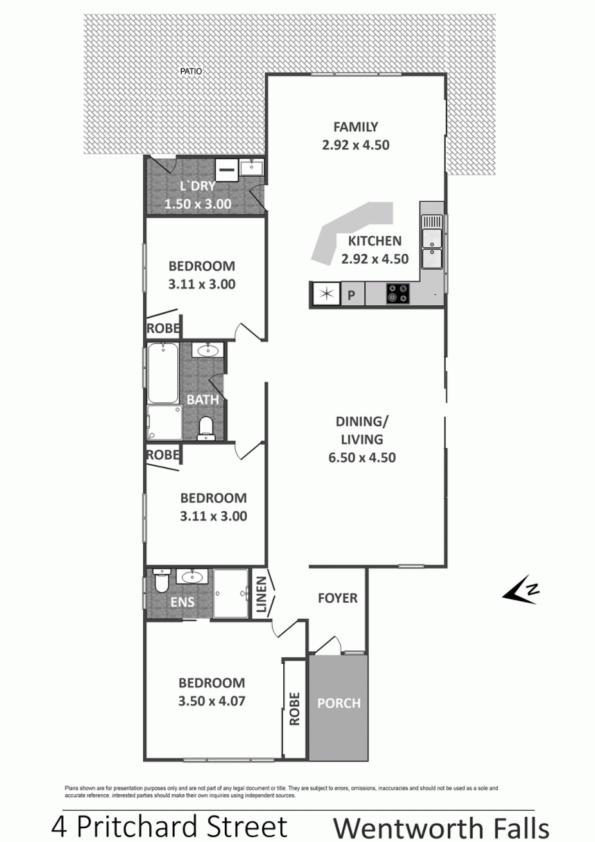

## 4 Pritchard Street Wentworth Falls, NSW

## QUALITY FAMILY HOME IN GREAT LOCATION

This beautifully presented modern family residence is positioned on a gently sloping block, featuring easy level access and a sunny low-maintenance yard. The spacious interior includes open-plan formal living and dining plus a family living area and fabulous contemporary kitchen, with curving breakfast bar and stainless steel appliances, as well as access to a sensational full-width rear patio.

- ? Three dbl bedrms with built-ins plus master ensuite
- ? Bathroom with full bath & sep shower plus sep laundry
- ? Recently painted & new double carport
- ? Only moments to schools & Wentworth Falls Village