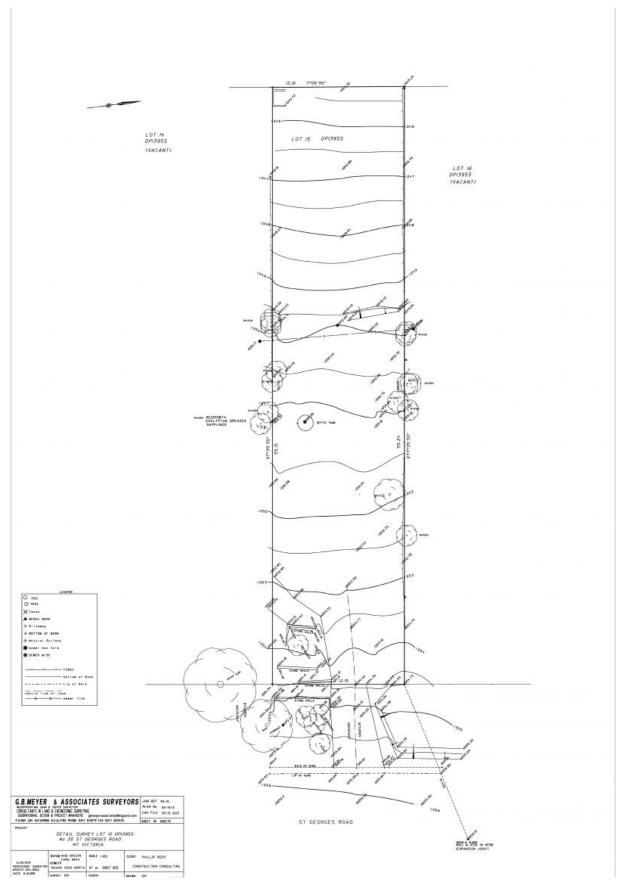

## GREAT BLOCK IN QUIET LOCATION READY TO BUILD ON

A desirable 670m2 block that has a great building envelope and a gentle slope that allows filtered views to the west is surrounded by quality homes on the outskirts of Mount Victoria.

This is your opportunity to build your dream home as architect plans have been drawn up ready for council approval for a stylish 3 bedroom family home featuring an ensuite, study and 2 car accommodation.