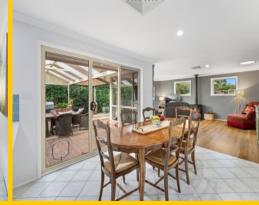

A considered use of colour, texture and materials combined with abundant natural light all work together to create cohesive, inviting spaces. The formal lounge room features a perfect Northern aspect over the front garden and a freestanding wood fire for cosy nights in, whilst the adjacent study provides an ideal work from home space separate from the living spaces. A stunning bespoke upgrade with no e