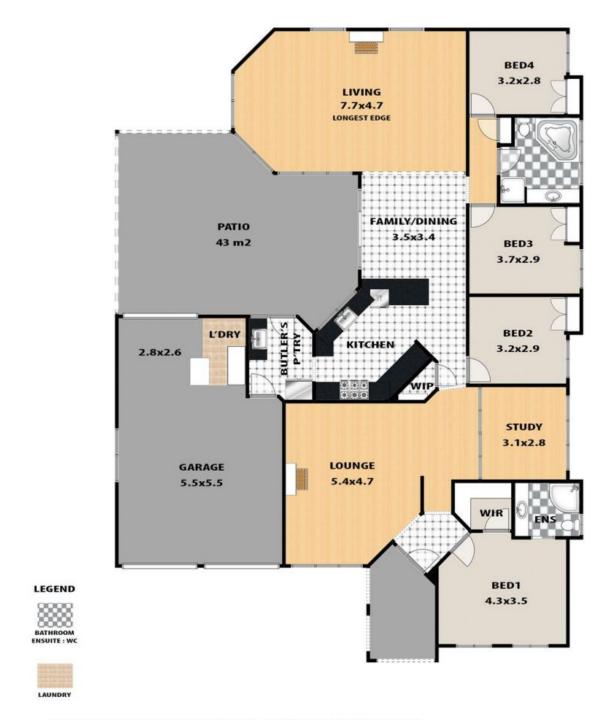

## FABULOUS RENOVATION IN A BEAUTIFUL SETTING

Perfectly set on the high side of the street among beautifully landscaped gardens, this fabulous home of quality, privacy and style has been meticulously updated both inside and out with nothing for you to do except just move in and enjoy. Providing excellent levels of space, comfort and up to date conveniences throughout, the single-level layout of this home has been thoughtfully designed for modern living.

A considered use of colour, texture and materials combined with abundant natural light all work together to create cohesive, inviting spaces. The formal lounge room features a perfect Northern aspect over the front garden and a freestanding wood fire for cosy nights in, whilst the adjacent study provides an ideal work from home space separate from the living spaces. A stunning bespoke upgrade with no e

## 41 LAWSON VIEW PARADE, WENTWORTH FALLS

This floor plan and/or site plan is an approximation for illustration purposes only. All measurements are approximate and not guaranteed to be exact or to scale. Interested parties should confirm measurements by their own means.