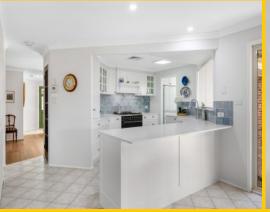

A considered use of colour, texture and materials combined with abundant natural light all work together to create cohesive, inviting spaces. The formal lounge room features a perfect Northern aspect over the front garden and a freestanding wood fire for cosy nights in, whilst the adjacent study provides an ideal work from home space separate from the living spaces. A stunning bespoke upgrade with no e