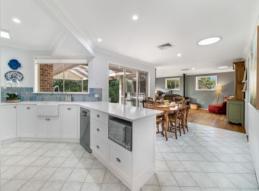

A considered use of colour, texture and materials combined with abundant natural light all work together to create cohesive, inviting spaces. The formal lounge room features a perfect Northern aspect over the front garden and a freestanding wood fire for cosy nights in, whilst the adjacent study provides an ideal work from home space separate from the living spaces. A stunning bespoke upgrade with no e