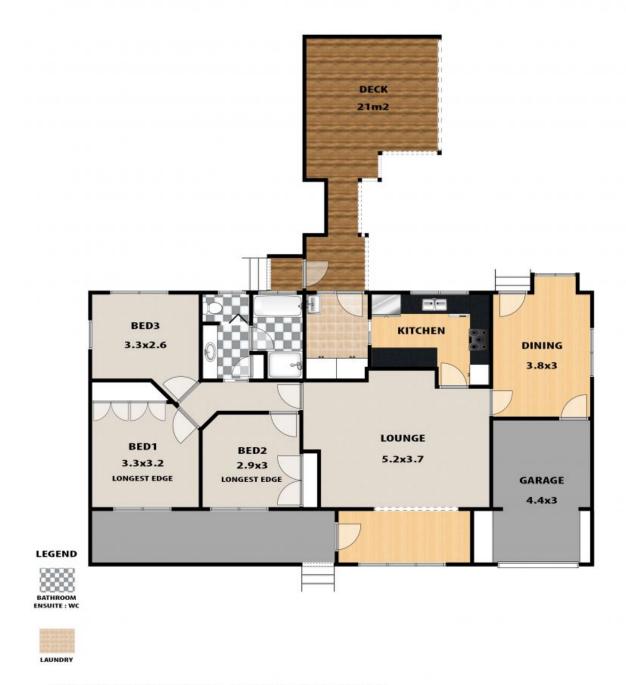

Enjoying a leafy outlook over the front garden, the lounge and dining room is filled with natural light from the north through the large window and features air conditioning, gas heating and brand new carpeting which extends throughout the bedrooms. Generous in size and completely functional, the neat kitchen could be updated to your dream space or easily used as-is with its dishwasher, stainless steel oven and plenty of preparation space, all perfectly looking out over the backyard and cov

## **8 SINCLAIR CRESCENT, WENTWORTH FALLS**

This floor plan and/or site plan is an approximation for illustration purposes only. All measurements are approximate and not guaranteed to be exact or to scale. Interested parties should confirm measurements by their own means.