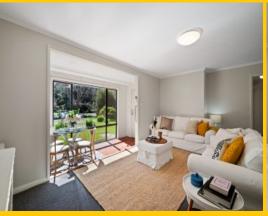

Enjoying a leafy outlook over the front garden, the lounge and dining room is filled with natural light from the north through the large window and features air conditioning, gas heating and brand new carpeting which extends throughout the bedrooms. Generous in size and completely functional, the neat kitchen could be updated to your dream space or easily used as-is with its dishwasher, stainless steel oven and plenty of preparation space, all perfectly looking out over the backyard and cov