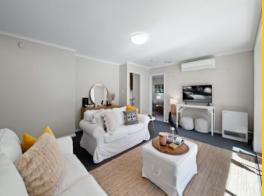

Enjoying a leafy outlook over the front garden, the lounge and dining room is filled with natural light from the north through the large window and features air conditioning, gas heating and brand new carpeting which extends throughout the bedrooms. Generous in size and completely functional, the neat kitchen could be updated to your dream space or easily used as-is with its dishwasher, stainless steel oven and plenty of preparation space, all perfectly looking out over the backyard and cov