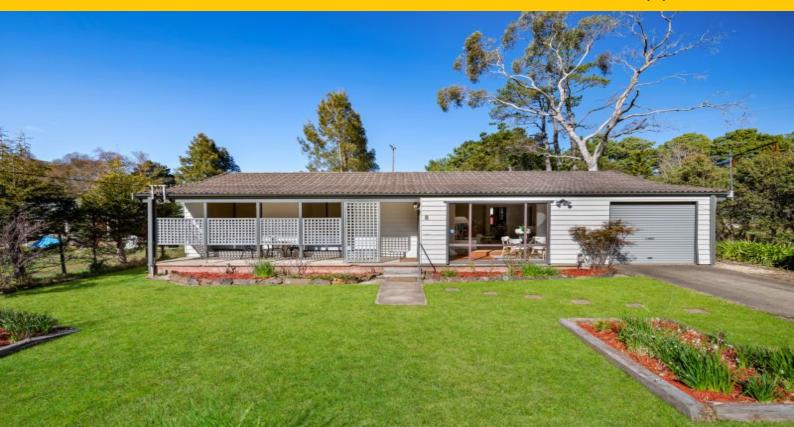

8 Sinclair Crescent Wentworth Falls, NSW

## PERFECTLY LOCATED BLANK CANVAS ON 1309m2

Set back from the road and fabulously situated just moments to the Wentworth Falls village and lake, this clad home with a north-facing aspect is the perfect blank canvas in a great location for first-time buyers, those wanting more outdoor space and savvy investors, all on a large usable block of 1,309m2 with a wide 20 metre frontage.