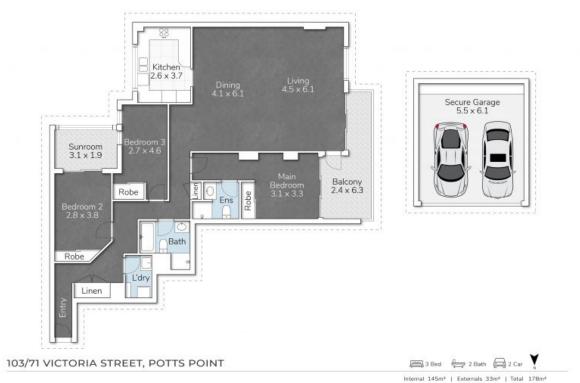

There are three bedrooms in total which include the main bedroom with balcony access which takes in the stunning scenery with an ensuite and built-in wardrobe, plus bedrooms two and three are located by the main bathroom and both feature built-in wardrobes. A sunroom off bedroom two, separate laundry room, secure basement parking with two spaces including a private electric door (entry from Brougham St