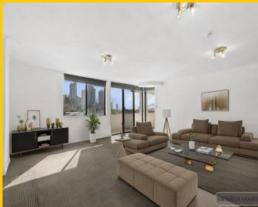

There are three bedrooms in total which include the main bedroom with balcony access which takes in the stunning scenery with an ensuite and built-in wardrobe, plus bedrooms two and three are located by the main bathroom and both feature built-in wardrobes. A sunroom off bedroom two, separate laundry room, secure basement parking with two spaces including a private electric door (entry from Brougham St